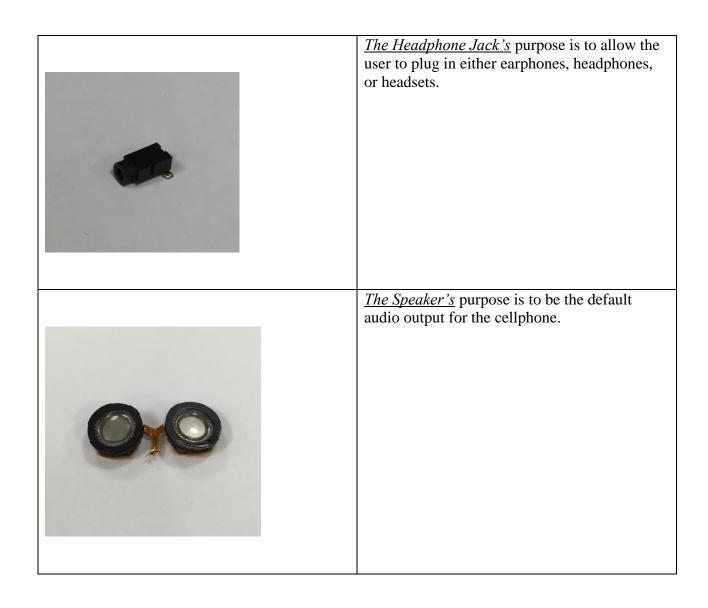

The Motorola Nextel i880 Disassembled

| Picture                                                                                                                                                                                                                                                                                                                                                                                                                                                                                                                                                                                                                                                                                                                                                                                                                                                                                                                                                                                                                                                                                                                                                                                                                                                                                                                                                                                                                                                                                                                                                                                                                                                                                                                                                                                                                                                                                                                                                                                                                                                                                                                        | Description                                                                                                                                    |  |  |
|--------------------------------------------------------------------------------------------------------------------------------------------------------------------------------------------------------------------------------------------------------------------------------------------------------------------------------------------------------------------------------------------------------------------------------------------------------------------------------------------------------------------------------------------------------------------------------------------------------------------------------------------------------------------------------------------------------------------------------------------------------------------------------------------------------------------------------------------------------------------------------------------------------------------------------------------------------------------------------------------------------------------------------------------------------------------------------------------------------------------------------------------------------------------------------------------------------------------------------------------------------------------------------------------------------------------------------------------------------------------------------------------------------------------------------------------------------------------------------------------------------------------------------------------------------------------------------------------------------------------------------------------------------------------------------------------------------------------------------------------------------------------------------------------------------------------------------------------------------------------------------------------------------------------------------------------------------------------------------------------------------------------------------------------------------------------------------------------------------------------------------|------------------------------------------------------------------------------------------------------------------------------------------------|--|--|
|                                                                                                                                                                                                                                                                                                                                                                                                                                                                                                                                                                                                                                                                                                                                                                                                                                                                                                                                                                                                                                                                                                                                                                                                                                                                                                                                                                                                                                                                                                                                                                                                                                                                                                                                                                                                                                                                                                                                                                                                                                                                                                                                | The Motherboard functions as one of the most essential part of the cell phone. It sends signals to other components to make the phone operate. |  |  |
|                                                                                                                                                                                                                                                                                                                                                                                                                                                                                                                                                                                                                                                                                                                                                                                                                                                                                                                                                                                                                                                                                                                                                                                                                                                                                                                                                                                                                                                                                                                                                                                                                                                                                                                                                                                                                                                                                                                                                                                                                                                                                                                                | The Antenna functions as the part which connects the cell phone to the owner's cell service provider.                                          |  |  |
| B160  Augustian and augustian augustian and augustian and augustian augustian and augustian augustia | The Battery's purpose is to provide power to the cell phone.                                                                                   |  |  |