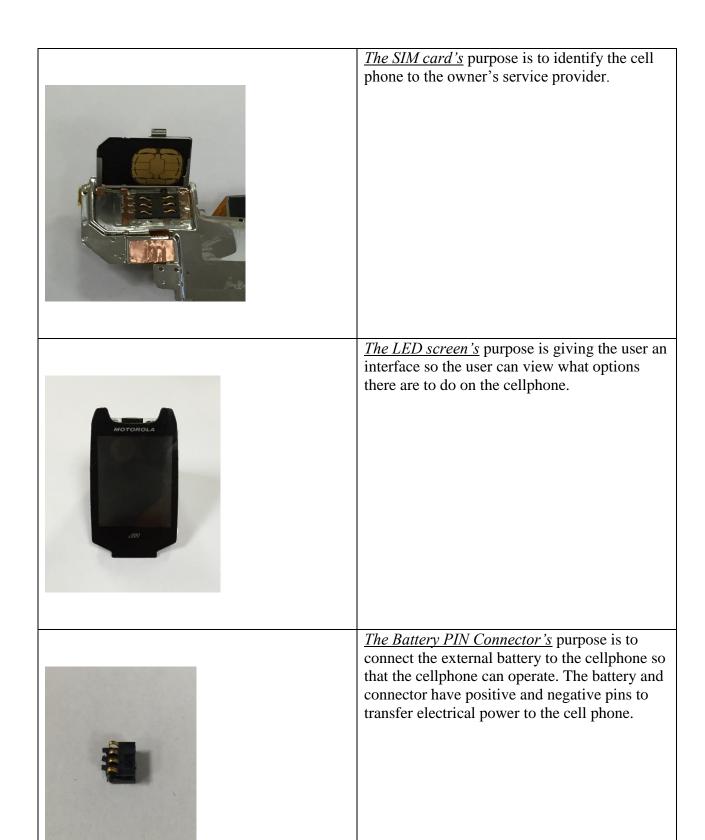

The Motorola Nextel i880 Disassembled

| Picture                                                                                                                                                                                                                                                                                                                                                                                                                                                                                                                                                                                                                                                                                                                                                                                                                                                                                                                                                                                                                                                                                                                                                                                                                                                                                                                                                                                                                                                                                                                                                                                                                                                                                                                                                                                                                                                                                                                                                                                                                                                                                                                        | Description                                                                                                                                    |  |  |
|--------------------------------------------------------------------------------------------------------------------------------------------------------------------------------------------------------------------------------------------------------------------------------------------------------------------------------------------------------------------------------------------------------------------------------------------------------------------------------------------------------------------------------------------------------------------------------------------------------------------------------------------------------------------------------------------------------------------------------------------------------------------------------------------------------------------------------------------------------------------------------------------------------------------------------------------------------------------------------------------------------------------------------------------------------------------------------------------------------------------------------------------------------------------------------------------------------------------------------------------------------------------------------------------------------------------------------------------------------------------------------------------------------------------------------------------------------------------------------------------------------------------------------------------------------------------------------------------------------------------------------------------------------------------------------------------------------------------------------------------------------------------------------------------------------------------------------------------------------------------------------------------------------------------------------------------------------------------------------------------------------------------------------------------------------------------------------------------------------------------------------|------------------------------------------------------------------------------------------------------------------------------------------------|--|--|
|                                                                                                                                                                                                                                                                                                                                                                                                                                                                                                                                                                                                                                                                                                                                                                                                                                                                                                                                                                                                                                                                                                                                                                                                                                                                                                                                                                                                                                                                                                                                                                                                                                                                                                                                                                                                                                                                                                                                                                                                                                                                                                                                | The Motherboard functions as one of the most essential part of the cell phone. It sends signals to other components to make the phone operate. |  |  |
|                                                                                                                                                                                                                                                                                                                                                                                                                                                                                                                                                                                                                                                                                                                                                                                                                                                                                                                                                                                                                                                                                                                                                                                                                                                                                                                                                                                                                                                                                                                                                                                                                                                                                                                                                                                                                                                                                                                                                                                                                                                                                                                                | The Antenna functions as the part which connects the cell phone to the owner's cell service provider.                                          |  |  |
| B160  Augustian and augustian augustian and augustian and augustian augustian and augustian augustia | The Battery's purpose is to provide power to the cell phone.                                                                                   |  |  |