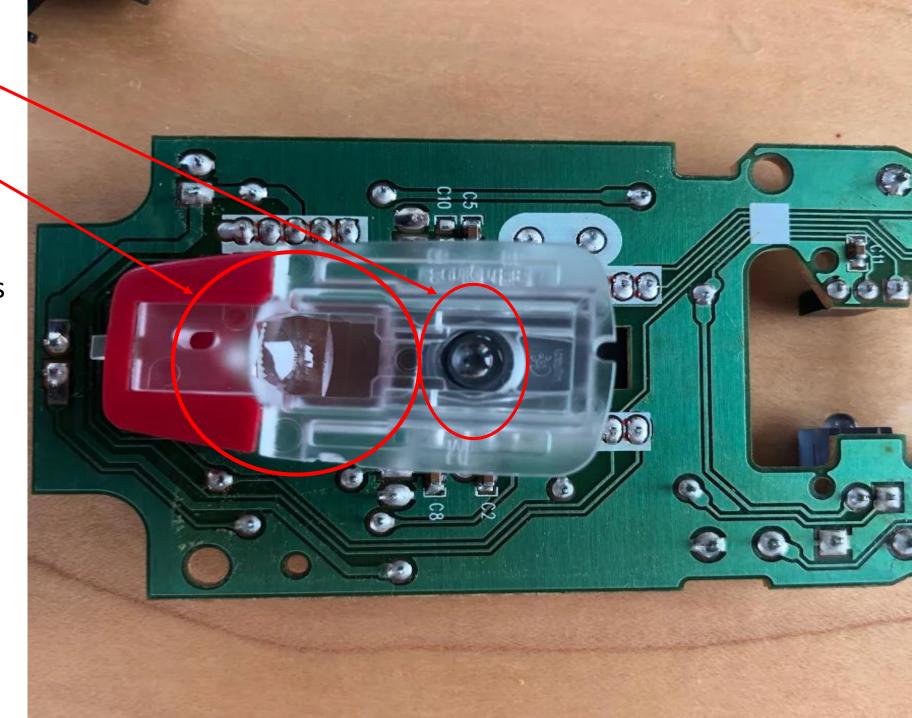

## Dell 9RRC7 Optical Computer Mouse Parts List

**CSM Talons Robotics** 

 The motion of the scroll wheel is sensed by the optical encoding sensor similar to the Vex axle encoder

Infrared light sensor Infrared light magnifier

The infrared light is magnified through the lens and is sensed by the infrared sensor

The infrared sensor interprets the movement of the magnified light on the surface sending the information to the computer.