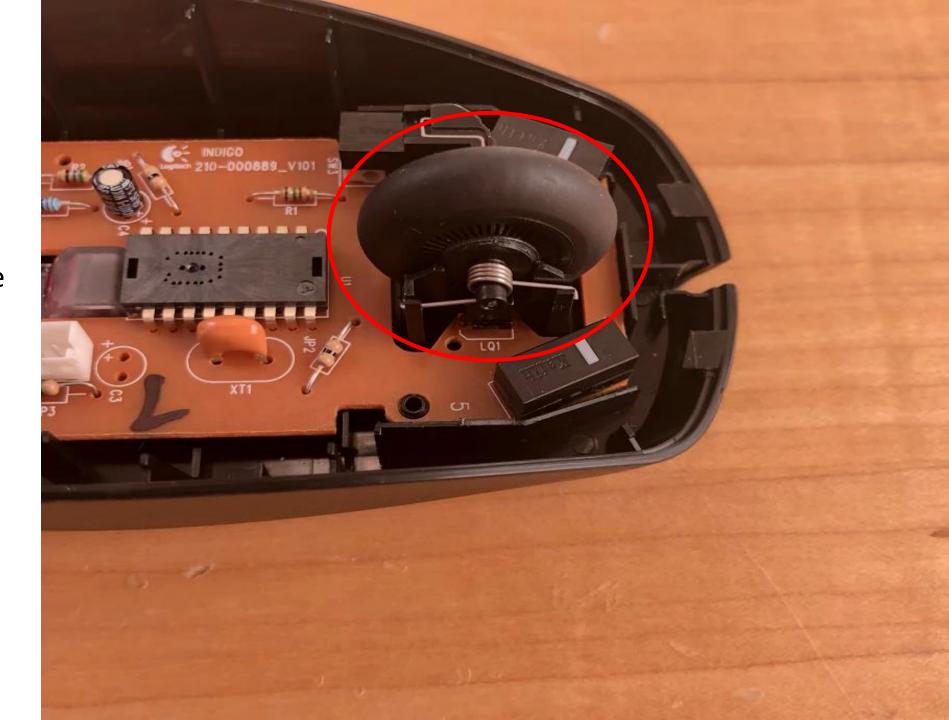

## Dell 9RRC7 Optical Computer Mouse Parts List

**CSM Talons Robotics** 

 The motion of the scroll wheel is sensed by the optical encoding sensor similar to the Vex axle encoder

Infrared light sensor Infrared light magnifier