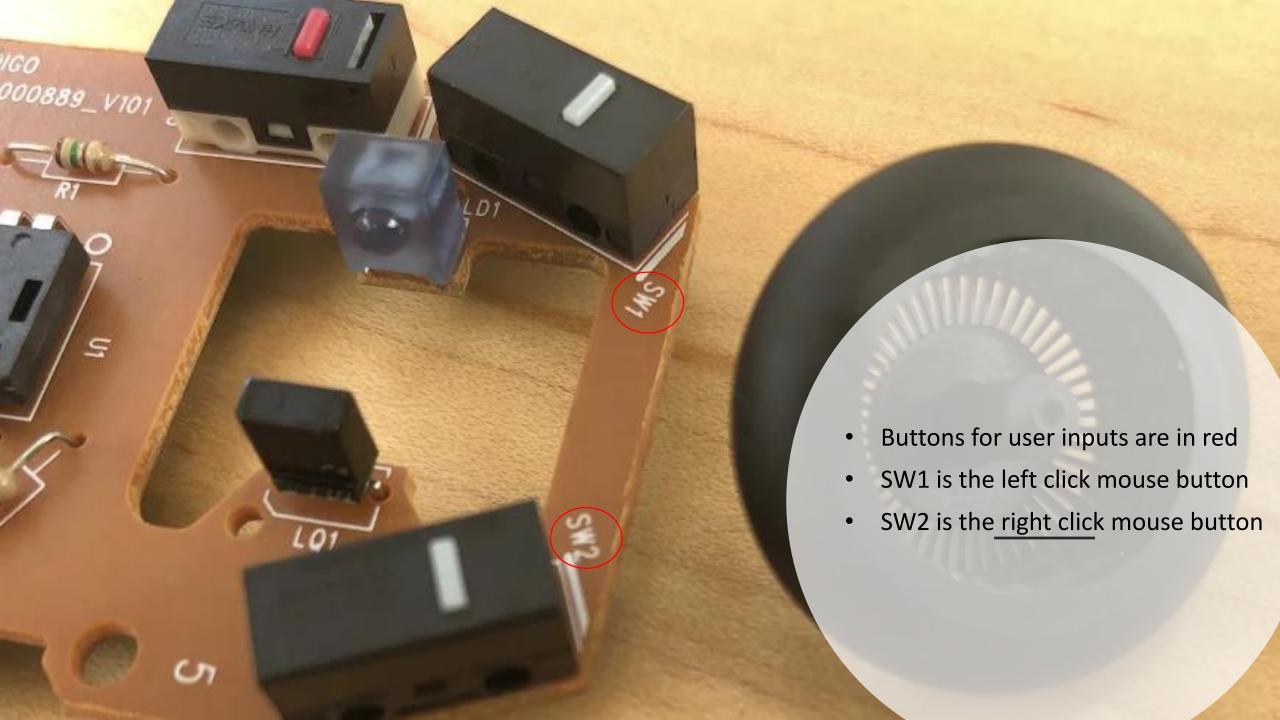

## Dell 9RRC7 Optical Computer Mouse Parts List

**CSM Talons Robotics** 

 The motion of the scroll wheel is sensed by the optical encoding sensor similar to the Vex axle encoder

Infrared light sensor Infrared light magnifier