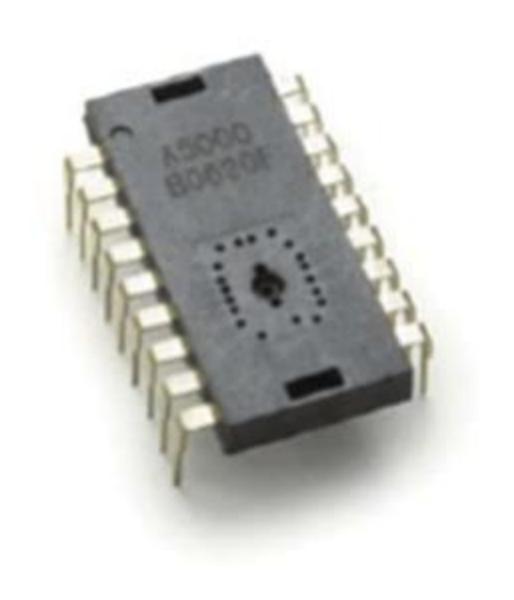

## Integrated Circuit (IC) Chip

This IC chip manages the inputs from the optical sensor and sends them out to the computer in the form of a signal that the computer can recognize.