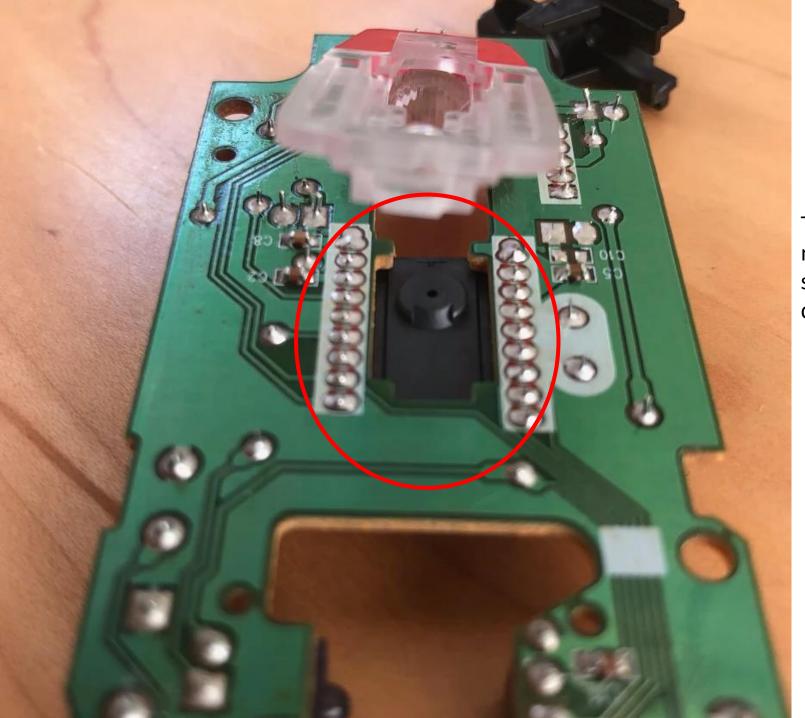

## Dell 9RRC7 Optical Computer Mouse Parts List

**CSM Talons Robotics** 

 The motion of the scroll wheel is sensed by the optical encoding sensor similar to the Vex axle encoder

Infrared light sensor Infrared light magnifier

The infrared light is magnified through the lens and is sensed by the infrared sensor

The infrared sensor interprets the movement of the magnified light on the surface sending the information to the computer.