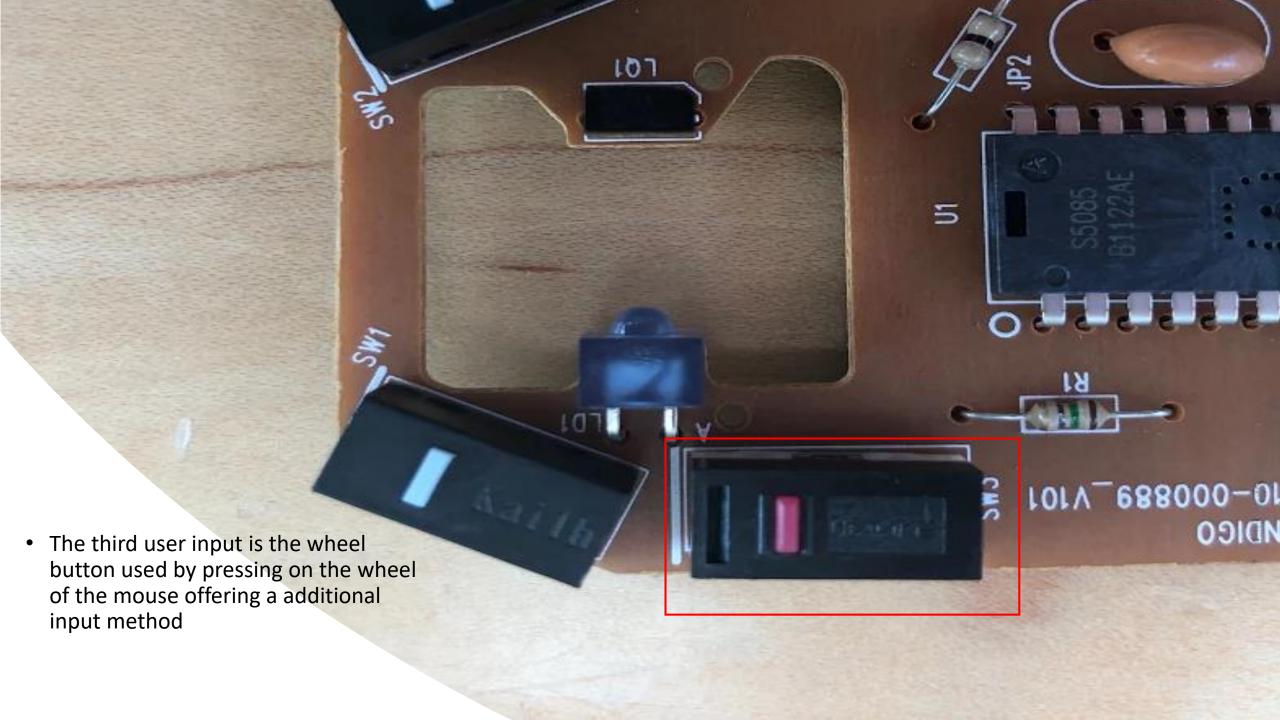

## Dell 9RRC7 Optical Computer Mouse Parts List

**CSM Talons Robotics** 

 The motion of the scroll wheel is sensed by the optical encoding sensor similar to the Vex axle encoder

Infrared light sensor Infrared light magnifier