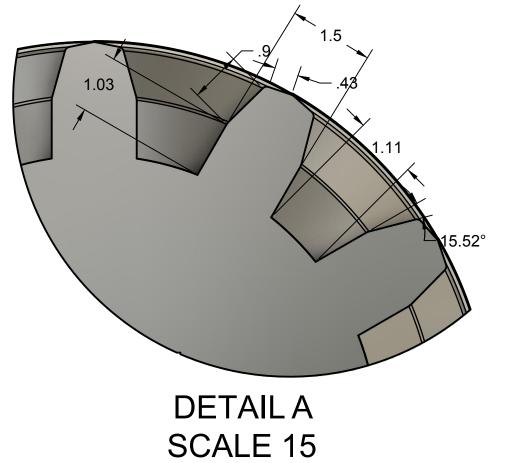

 $\forall$ 

4

|                                                                                                                     | PROJECT<br>Vex Helical Gear General measure            |             |    |                   |             |           |     |
|---------------------------------------------------------------------------------------------------------------------|--------------------------------------------------------|-------------|----|-------------------|-------------|-----------|-----|
| for tolerancy reasons. For left<br>twist Helical gear the twist to<br>the right is changed from<br>60deg to -60deg. | Vex EDR Helical 12-th Gear<br>For REC online challenge |             |    |                   |             |           |     |
| APPROVED N/A                                                                                                        | SIZE                                                   | MATERIAL    |    | START DATE        | END DATE    |           | REV |
| CHECKED N/A                                                                                                         | В                                                      | Steel or Al |    | Oct 12, 2018      | Jan 4, 2019 |           |     |
| DRAWN Thomas Wilfong 1/10/19                                                                                        | SCALE 4                                                |             | WE | WEIGHT Not tested |             | SHEET 1/1 |     |