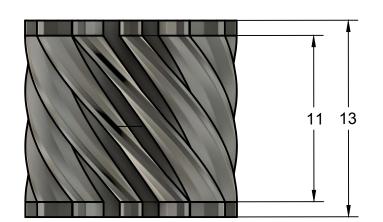

 $\forall$ 

4

|                                                                                                                     | PROJECT<br>Vex Helical Gear General measure            |             |    |                   |             |           |     |
|---------------------------------------------------------------------------------------------------------------------|--------------------------------------------------------|-------------|----|-------------------|-------------|-----------|-----|
| for tolerancy reasons. For left<br>twist Helical gear the twist to<br>the right is changed from<br>60deg to -60deg. | Vex EDR Helical 12-th Gear<br>For REC online challenge |             |    |                   |             |           |     |
| APPROVED N/A                                                                                                        | SIZE                                                   | MATERIAL    |    | START DATE        | END DATE    |           | REV |
| CHECKED N/A                                                                                                         | В                                                      | Steel or Al |    | Oct 12, 2018      | Jan 4, 2019 |           |     |
| DRAWN Thomas Wilfong 1/10/19                                                                                        | SCALE 4                                                |             | WE | WEIGHT Not tested |             | SHEET 1/1 |     |