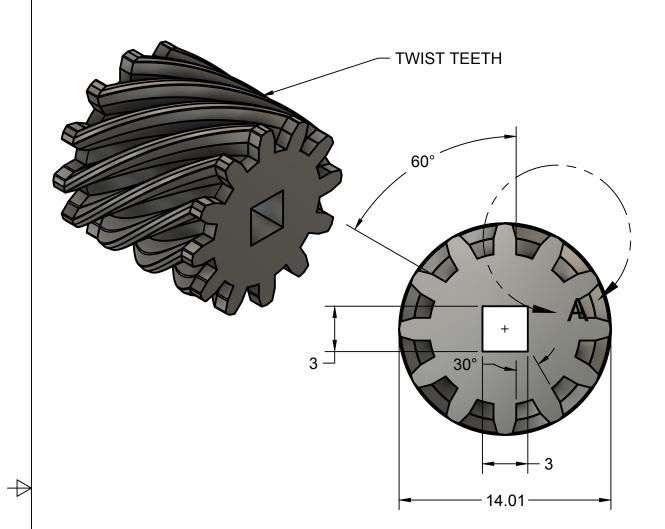

 $\forall$ 

4

|                                                                                                                     | PROJECT<br>Vex Helical Gear General measure            |             |    |                   |             |           |     |
|---------------------------------------------------------------------------------------------------------------------|--------------------------------------------------------|-------------|----|-------------------|-------------|-----------|-----|
| for tolerancy reasons. For left<br>twist Helical gear the twist to<br>the right is changed from<br>60deg to -60deg. | Vex EDR Helical 12-th Gear<br>For REC online challenge |             |    |                   |             |           |     |
| APPROVED N/A                                                                                                        | SIZE                                                   | MATERIAL    |    | START DATE        | END DATE    |           | REV |
| CHECKED N/A                                                                                                         | В                                                      | Steel or Al |    | Oct 12, 2018      | Jan 4, 2019 |           |     |
| DRAWN Thomas Wilfong 1/10/19                                                                                        | SCALE 4                                                |             | WE | WEIGHT Not tested |             | SHEET 1/1 |     |