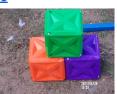

I went with a bird theme inspired by my chickens and seeing a bird feeder outside my school all parts are from tower takeover. I used a orange cube for a feeder the top has a cut out for refilling the food, I used orange because its easier for birds to see and I used a tower to make a bird bath or if you take off the poll it is a chicken waterer. One of the corner score pieces were used to make a perch and two blocks one purple and one green to keep it up, putting the cube and corner piece two inches in the ground to keep it from blowing down in the wind, snow, rain etc. <a href="https://youtu.be/BSm7QAhiWuo">https://youtu.be/BSm7QAhiWuo</a>