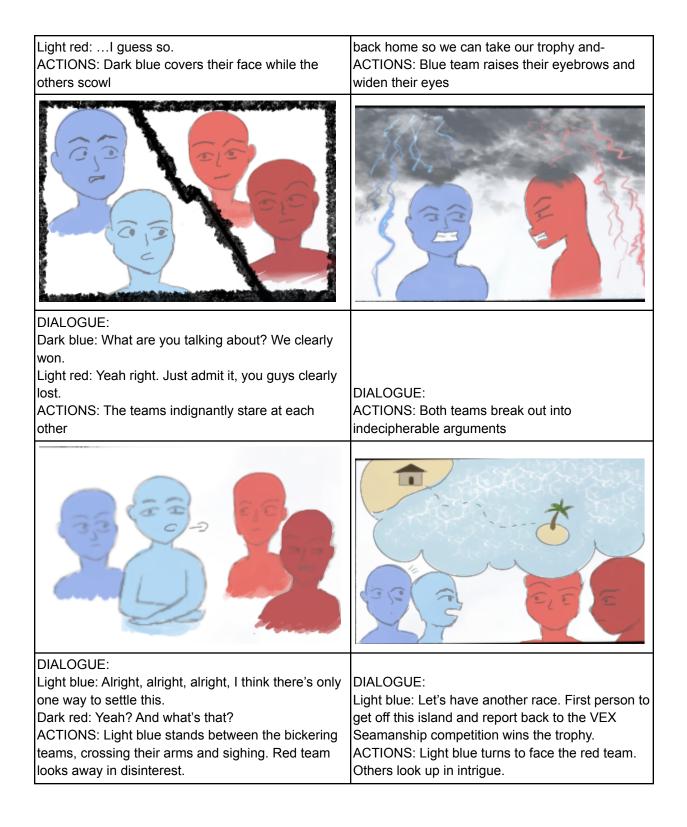

DIALOGUE: Light blue: Do we have a deal? ACTIONS: Light blue extends their hand. Red team exchanges glances before accepting light blue's handshake. Both teams give each other a last glance before returning to their rightful sides.