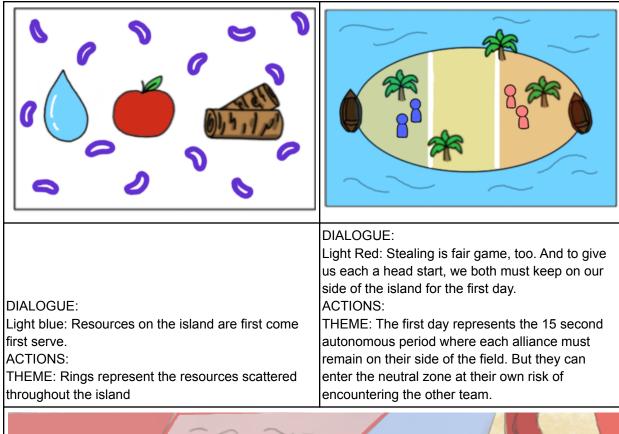

| DIALOGUE:<br>Dark blue: Hey look! Satchels! We can use these to<br>store resources and keep them from getting to it!<br>Light blue: Smart thinking.<br>ACTIONS: Blue team brings their attention to netted<br>satchels hanging on a palm tree and pick up<br>resources and store them inside.<br>THEME: Satchels represent the alliance mobile<br>goals. | DIALOGUE:<br>Light blue: Those crates over there seem empty,<br>but they can store the heavier resources we can't<br>carry.<br>ACTIONS: Light blue points to the empty crates<br>under the palm tree.<br>THEME: Crates represent the neutral mobile<br>goals                                                      |
|----------------------------------------------------------------------------------------------------------------------------------------------------------------------------------------------------------------------------------------------------------------------------------------------------------------------------------------------------------|-------------------------------------------------------------------------------------------------------------------------------------------------------------------------------------------------------------------------------------------------------------------------------------------------------------------|
|                                                                                                                                                                                                                                                                                                                                                          |                                                                                                                                                                                                                                                                                                                   |
| DIALOGUE:<br>Dark blue: That's a good idea but those guys would<br>definitely steal them when we're not looking.<br>Light blue: Right, we should watch our back, then.<br>ACTIONS:<br>THEME: The crates can be stolen to represent how<br>neutral mobile goals award points to the team that it<br>ends up with.                                         | DIALOGUE:<br>Dark blue: Oh and there's that.<br>Light blue: We should get to building fast. The<br>sooner we're off this island the better.<br>ACTIONS: Blue team approaches the destroyed<br>boat and examines the damage.<br>THEME: The boat's damaged state represents a<br>platform that is not yet balanced. |