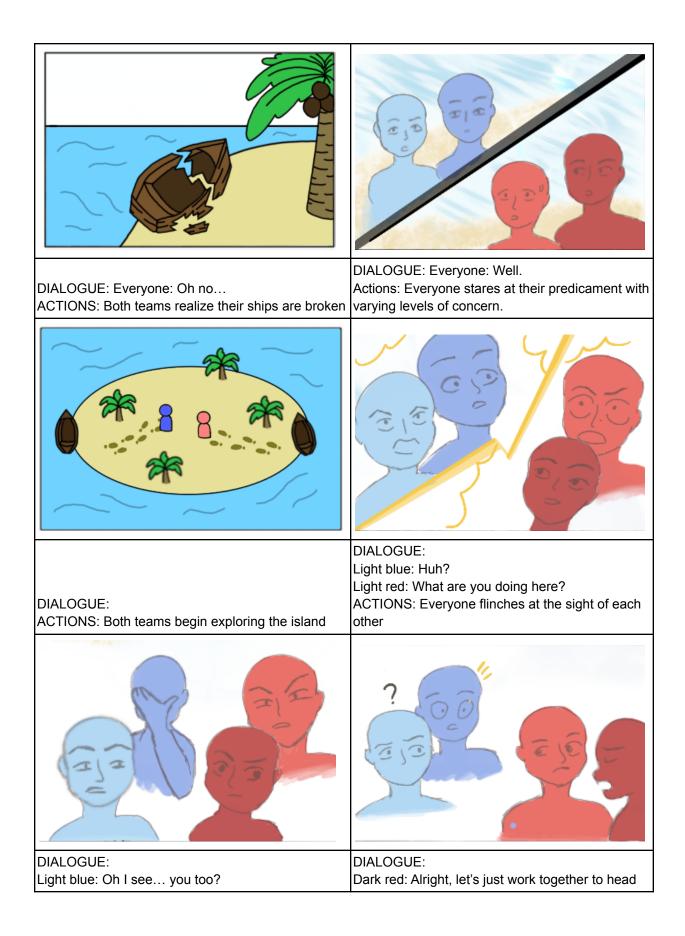

## Shipwrecked on VEX Island 1868Z

Annie, Gauri, Han, Hannah, Nova, and Sammy

Moffett Field, California

Storyboard DIALOGUE: Light Red: Mate! The storm is coming right for us! What do we do! Dark Red: Hang on! It's going to be a rocky ride! ACTIONS: Both teams brace themselves in hopes of surviving the storm. DIALOGUE: Blue team: Where? Red team: Are? Everyone: We? ACTIONS: Blue and red teams regain consciousness and look at their surroundings.